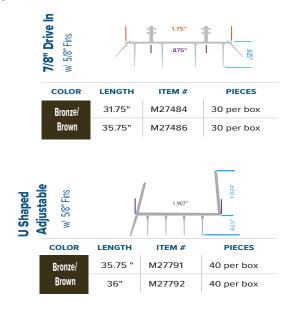

inyl-coated foam construction
- Pads measure 1-1/2" wide x 1-3/4" high



Complete your weather sealing with high-quality door sweeps from Penrod. Our door bottoms are manufactured not to expand or contract under even the harshest weather conditions or changes, keeping them intact and performing well season over season.

- High Quality and Long Lasting
- Fins that do not tear

- Kerfs that fit the first time, every time
- Assured not to rot, split, or tear

SAME-DAY SHIPPING FOR ORDERS PLACED BEFORE NOON. SAVE MONEY WITH PREPAID SHIPPING WHEN COMBINING THIS ORDER WITH YOUR HINGES AND/OR BARN DOOR HARDWARE ORDER.

COUNT ON PENROD TO HELP YOU GET THE JOB DONE RIGHT, ON-TIME, THE FIRST TIME.

Certified by NAMI as 90-Minute Fire Rated • Meets UL10C and UL1784



#### DOOR SWEEP/DOOR BOTTOM







## Like the weather, some products can be unpredictable.

Not Penrod products. If you're a distributor or manufacturer, when you order the Penrod Weather Strip Seal, you know you're not just getting a high-quality product, you're tapping into an extremely reliable distribution system that keeps your project on track and makes you your customer's hero.

#### The Penrod Weather Strip Seal is

- Readily available
- Quickly shipped
- Made well
- Supported by great customer service
- Backed by a limited warranty you can count on

For more information about Penrod's weather strip seal and corner pads, ask your dealer or distributor, or call 800.537.3497.

HardwareByPenrod.com/Weather-Strip-Seal ThePenrodCompany.com