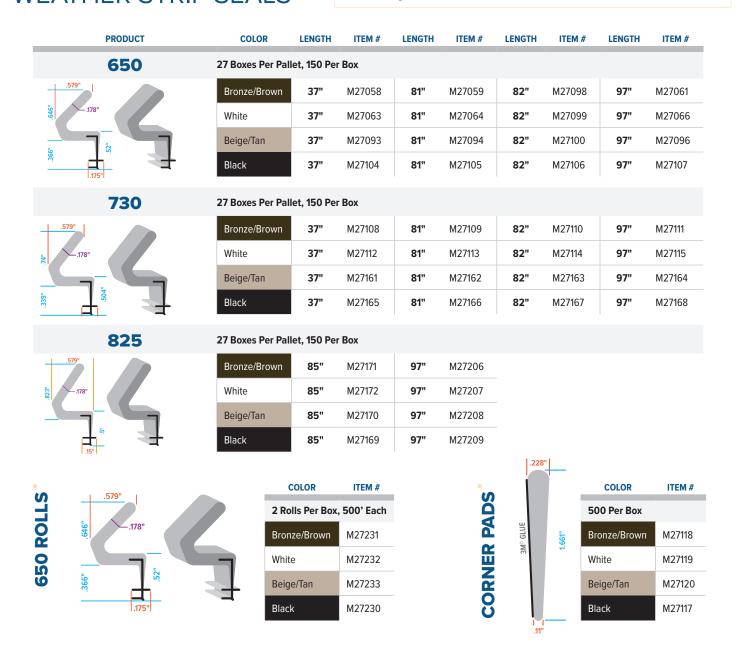

## WEATHER STRIP SEALS & DOOR SWEEPS

- Protects against air and water infiltration
- Provides a lasting, resilient seal
- Made with the most durable material
- Designed to hold a consistent compression
- Certified by NAMI as 90-minute fire rated
- Easy to install

# PROTECT AGAINST MOISTURE AND ENJOY OTHER ADVANTAGES WITH OUR DOOR CORNER PAD.

- Prevents costly water damage
- Provides a seal against drafts and dust
- Easy installation with self-sticking design
- Vinyl-coated foam construction
- Pads measure 1-1/2" wide x 1-3/4" high

#### DOOR SWEEP/DOOR BOTTOM