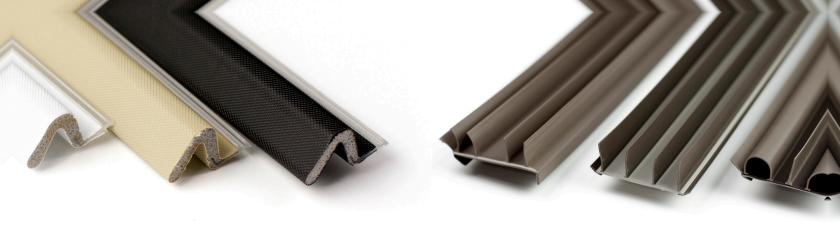

## WEATHER STRIP SEALS & DOOR SWEEPS

- Protects against air and water infiltration
- Provides a lasting, resilient seal
- Made with the most durable material
- Designed to hold a consistent compression
- Certified by NAMI as 90-minute fire rated
- Easy to install

### Keep the outside out. Keep the inside in.

What keeps weather where it belongs? The Penrod Weather Strip Seal.

It's the weather strip seal that provides the important seal at the edge of a door, making solid contact between the door and the jamb when the door is closed.

Not only does the weather strip seal have to be strong, it has to be flexible. This elasticity is essential so that when the door is opened, its weather strip seal springs back, yet still creates a strong seal when the door is closed again. Without this elasticity, the weather strip will bend until it becomes ineffective, causing leaks along the side of the door and into the home.

Weather strip seal from Penrod creates a consistent compression every time a door is closed, providing a long-lasting seal for protection against air and water intrusion.