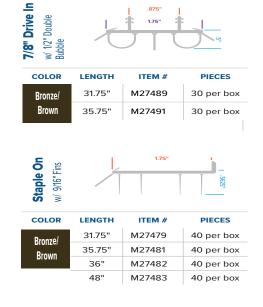

Complete your weather sealing with high-quality door sweeps from Penrod. Our door bottoms are manufactured not to expand or contract under even the harshest weather conditions or changes, keeping them intact and performing well season over season.

- High Quality and Long Lasting
- Fins that do not tear

- Kerfs that fit the first time, every time
- Assured not to rot, split, or tear

SAME-DAY SHIPPING FOR ORDERS PLACED BEFORE NOON. SAVE MONEY WITH PREPAID SHIPPING WHEN COMBINING THIS ORDER WITH YOUR HINGES AND/OR BARN DOOR HARDWARE ORDER.

#### DOOR SWEEP/DOOR BOTTOM