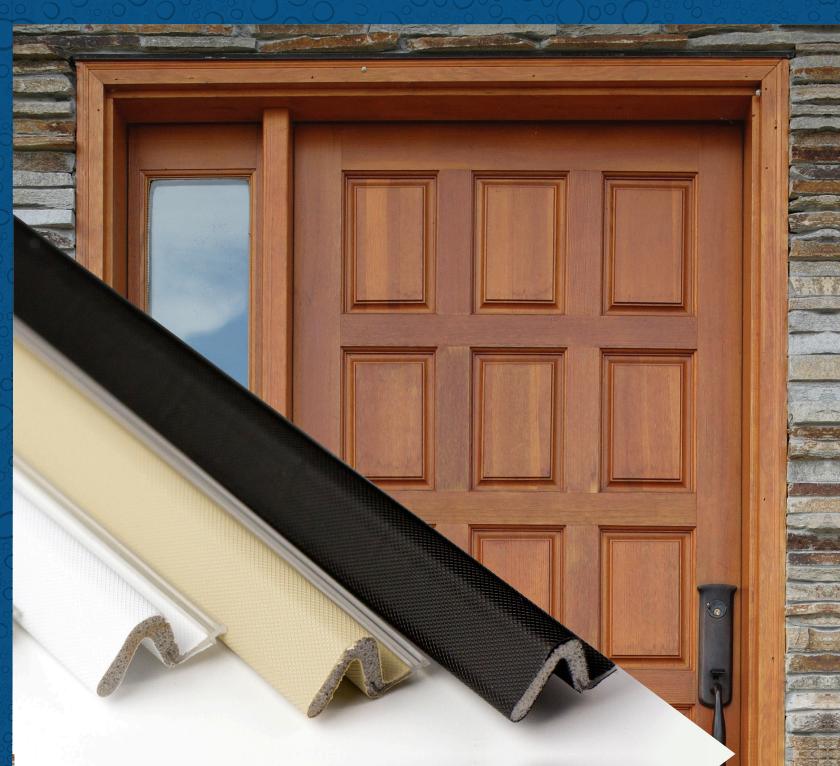

## WEATHER STRIP SEALS & DOOR SWEEPS

- Protects against air and water infiltration
- Provides a lasting, resilient seal
- Made with the most durable material
- Designed to hold a consistent compression
- Certified by NAMI as 90-minute fire rated
- Easy to install

### Keep the outside out. Keep the inside in.

What keeps weather where it belongs? The Penrod Weather Strip Seal.

It's the weather strip seal that provides the important seal at the edge of a door, making solid contact between the door and the jamb when the door is closed.

Not only does the weather strip seal have to be strong, it has to be flexible. This elasticity is essential so that when the door is opened, its weather strip seal springs back, yet still creates a strong seal when the door is closed again. Without this elasticity, the weather strip will bend until it becomes ineffective, causing leaks along the side of the door and into the home.

Weather strip seal from Penrod creates a consistent compression every time a door is closed, providing a long-lasting seal for protection against air and water intrusion.